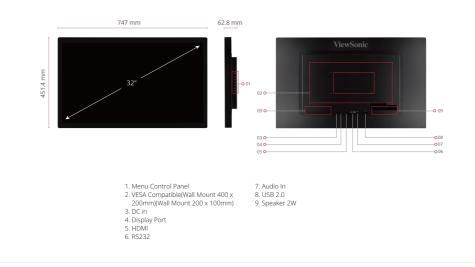

## Product **Description**

The ViewSonic's TD3207 is the ideal solution for commercial and industrial spaces. Designed for heavy, continuous usage, the open frame series TD3207 delivers a 24/7 long-life. Resistant to moisture and scratches, the 3mm thick glass screen features an intuitive 10-point PCAP touch technology for maximum interactivity. Featuring SuperClear® AMVA panel technology, the device delivers lifelike imagery, vivid color, and constant brightness of up to 450 nits. Connection options include HDMI and DisplayPort inputs for effortless sharing capabilities and an RS232 allows you to control the device remotely. Equipped with VESA mounting design for any surface and screen orientation, the touch screen is the perfect display for various environments.

| DISPLAY                      |                                                                                                        | VIDEO INPUT                   |                                                                                                                                  |
|------------------------------|--------------------------------------------------------------------------------------------------------|-------------------------------|----------------------------------------------------------------------------------------------------------------------------------|
| Display Size (in.):          | 32                                                                                                     | Digital Sync:                 | TMDS - HDMI (v1.4), PCI-E -<br>DisplayPort (v1.2)                                                                                |
| Viewable Area (in.):         | 31.5                                                                                                   | ERGONOMICS                    | 2.501031 011 (11.2)                                                                                                              |
| Panel Type:                  | VA Technology                                                                                          | Tilt (Forward/Back):          | N/Aº / N/Aº                                                                                                                      |
| Resolution:                  | 1920 x 1080                                                                                            | WEIGHT (IMPERIAL)             |                                                                                                                                  |
| Resolution Type:             | FHD (Full HD)                                                                                          | Net (lbs):                    | 28.2                                                                                                                             |
| Static Contrast Ratio:       | 3,000:1 (typ)                                                                                          | Net Without Stand (lbs):      | 28.2                                                                                                                             |
| Dynamic Contrast Ratio:      | 50M:1                                                                                                  | Gross (lbs):                  | 34.2                                                                                                                             |
| Light Source:                | LED                                                                                                    |                               | 34.2                                                                                                                             |
| Brightness:                  | 450 cd/m² (typ)                                                                                        | WEIGHT (METRIC)               | 12.8                                                                                                                             |
| Colors:                      | 16.7M                                                                                                  | Net (kg):                     |                                                                                                                                  |
| Color Space Support:         | 8 bit true                                                                                             | Net Without Stand (kg):       | 12.8                                                                                                                             |
| Aspect Ratio:                | 16:9                                                                                                   | Gross (kg):                   | 15.5                                                                                                                             |
| Response Time (Typical GTG): | 5ms                                                                                                    | DIMENSIONS (IMPERIAL) (W      |                                                                                                                                  |
| Response Time (GTG w/OD):    | 4.6ms                                                                                                  | Packaging (in.):              | 34 x 22.7 x 6.4                                                                                                                  |
| ,                            |                                                                                                        | Physical (in.):               | 29.4 x 17.8 x 2.5                                                                                                                |
| Viewing Angles:              | 178º horizontal, 178º vertical                                                                         | Physical Without Stand (in.): | 29.4 x 17.8 x 2.5                                                                                                                |
| Backlight Life (Hours):      | 50000 Hrs (Min)                                                                                        | DIMENSIONS (METRIC) (WX       |                                                                                                                                  |
| Curvature:                   | Flat                                                                                                   | Packaging (mm):               | 863 x 577 x 163                                                                                                                  |
| Refresh Rate (Hz):           | 60                                                                                                     | Physical (mm):                | 747 x 451 x 64                                                                                                                   |
| Blue Light Filter:           | Yes                                                                                                    | Physical Without Stand (mm):  | 747 x 451 x 64                                                                                                                   |
| Color Gamut:                 | NTSC: 72% size (Typ) sRGB: 104%<br>size (Typ)                                                          | GENERAL                       | CE, CE EMC, CB, RoHS, ErP,                                                                                                       |
| Pixel Size:                  | 0.364 mm (H) x 0.364 mm (V)                                                                            | Regulations:                  | REACH, WEEE, EAC, UkrSEPRO,                                                                                                      |
| Touch Screen:                | Projected Capacitive, 10-point multi-<br>touch                                                         |                               | UKCA<br>TD3207 x1, 3-pin Plug (IEC C13 /                                                                                         |
| Surface Treatment:           | Glossy, Hard Coating (7H)                                                                              | PACKAGE CONTENTS:             | CEE22) x1, HDMI Cable (v1.4; Male-<br>Male) x1, USB A/B Cable (v2.0;<br>Male-Male) x1, AC/DC Adapter x1,<br>Quick Start Guide x1 |
| Cover Glass Thickness:       | 3mm                                                                                                    |                               |                                                                                                                                  |
|                              |                                                                                                        |                               | Please dispose of in accordance with                                                                                             |
| PC Resolution (max):         | 1920x1080                                                                                              | Recycle/Disposal:             | local, state or federal laws.                                                                                                    |
| Mac® Resolution (max):       | 1920x1080                                                                                              | Warranty:                     | *Warranty offered may differ from<br>market to market                                                                            |
| PC Operating System:         | Windows 10/11 certified; macOS                                                                         |                               |                                                                                                                                  |
|                              | tested                                                                                                 |                               |                                                                                                                                  |
| Mac® Resolution (min):       | 1920x1080                                                                                              |                               |                                                                                                                                  |
| CONNECTOR                    |                                                                                                        |                               |                                                                                                                                  |
| USB 2.0 Type B:              | 1                                                                                                      |                               |                                                                                                                                  |
| 3.5mm Audio Out:             | 1                                                                                                      |                               |                                                                                                                                  |
| HDMI 1.4:                    | 1                                                                                                      |                               |                                                                                                                                  |
| DisplayPort:                 | 1                                                                                                      | _                             |                                                                                                                                  |
| Power in:                    | DC Socket (Center Positive)                                                                            |                               |                                                                                                                                  |
| RS232 In:                    | 1                                                                                                      |                               |                                                                                                                                  |
| AUDIO                        |                                                                                                        |                               |                                                                                                                                  |
| Internal Speakers:           | 2Watts x2                                                                                              |                               |                                                                                                                                  |
| POWER                        |                                                                                                        |                               |                                                                                                                                  |
| Eco Mode (Conserve):         | 27W                                                                                                    |                               |                                                                                                                                  |
| Eco Mode (optimized):        | 35W                                                                                                    |                               |                                                                                                                                  |
| Consumption (typical):       | 43W                                                                                                    |                               |                                                                                                                                  |
| Consumption (max):           | 45.5W                                                                                                  |                               |                                                                                                                                  |
| Voltage:                     | AC 100-240V                                                                                            |                               |                                                                                                                                  |
| Stand-by:                    | 0.5W                                                                                                   |                               |                                                                                                                                  |
| Power Supply:                | External Power Adaptor                                                                                 |                               |                                                                                                                                  |
| CONTROLS                     |                                                                                                        |                               |                                                                                                                                  |
| Physical Controls:           | 1, 2, Up, Down, Left, Right, Power                                                                     |                               |                                                                                                                                  |
| On Screen Display:           | Contrast/Brightness, Input Select,<br>Audio Adjust, Color Adjust,<br>Information, Manual Image Adjust, |                               |                                                                                                                                  |
|                              | Setup Menu, Memory Recall                                                                              |                               |                                                                                                                                  |
| OPERATING CONDITIONS         | 32°E to 104°E (0°C to 40°C)                                                                            |                               |                                                                                                                                  |
| Temperature:                 | 32°F to 104°F (0°C to 40°C)                                                                            |                               |                                                                                                                                  |
| Humidity (non-condensing):   | 20% to 90%                                                                                             |                               |                                                                                                                                  |
|                              | 400                                                                                                    |                               |                                                                                                                                  |
| VESA Compatible:             | 400 x 200; 200 x 100 mm                                                                                |                               |                                                                                                                                  |
| INPUT SIGNAL                 |                                                                                                        |                               |                                                                                                                                  |
| Frequency Horizontal:        | 15 ~ 73KHz                                                                                             |                               |                                                                                                                                  |
| Frequency Vertical:          | 47 ~ 75Hz                                                                                              | -                             |                                                                                                                                  |